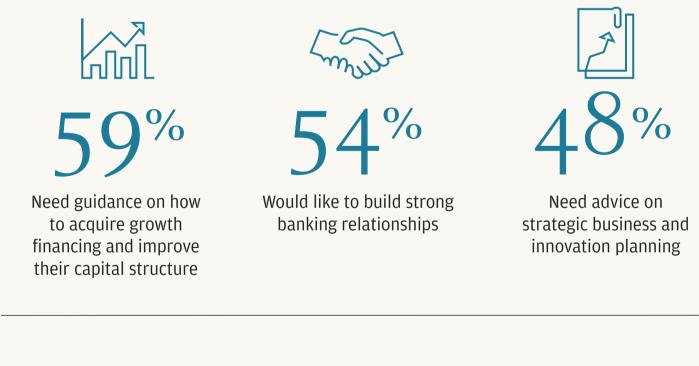

## Opportunities exist to provide more support to midsize businesses in Los Angeles.

As reported by Los Angeles midsize businesses:

There is also an opportunity for additional supplier certification support (e.g., diversity, industry, safety certifications) among diverse-owned businesses in Los Angeles.