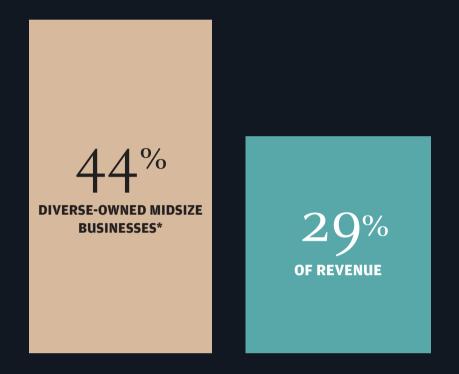

Top 10 Los Angeles Midsize Business Industries

T Greater local presence of midsize businesses relative to national middle market

Diverse-owned midsize businesses in Los Angeles represent approximately 44% of the number of midsize businesses, but account for approximately 29% of the revenue.

Closing the revenue gap for Los Angeles diverse-owned midsize businesses presents an opportunity to generate:

\*"Diverse-owned" businesses includes Black-, Hispanic-, Latino(a)-, Asian-, and other people of color-owned businesses, women-owned businesses, and veteran-owned businesses.