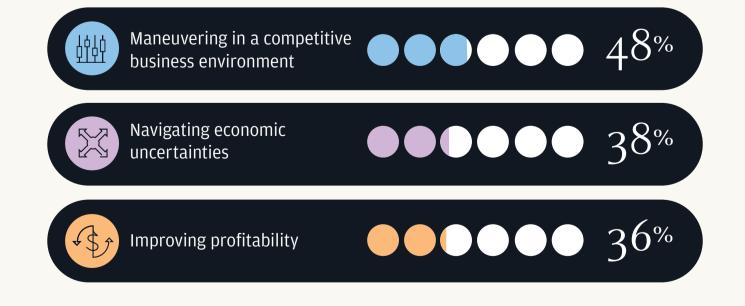

Top challenges reported by Los Angeles midsize businesses:

Top barriers to accessing advisory services reported by Los Angeles midsize businesses include:

33<sup>%</sup> Uncertain of the services needed