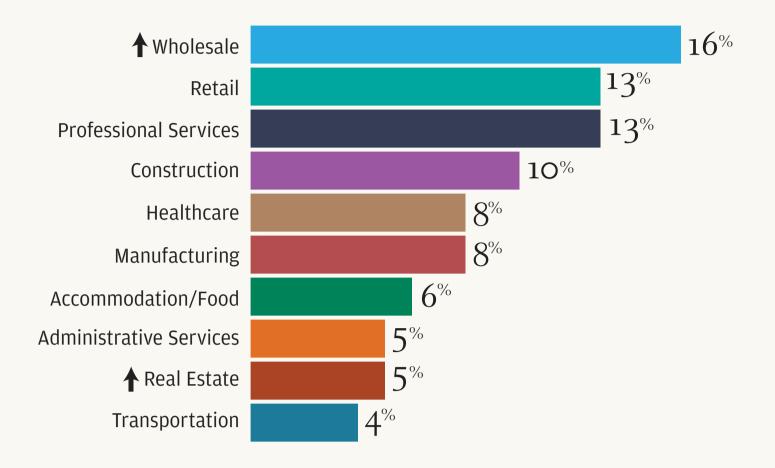

## Greater Los Angeles is the 2<sup>nd</sup> largest middle market in the U.S.

In Los Angeles, there is a greater presence of midsize businesses in the Wholesale and Real Estate industries relative to the national middle market.

Top 10 Los Angeles Midsize Business Industries

T Greater local presence of midsize businesses relative to national middle market

Diverse-owned midsize businesses in Los Angeles represent approximately 44% of the number of midsize businesses, but account for approximately 29% of the revenue.