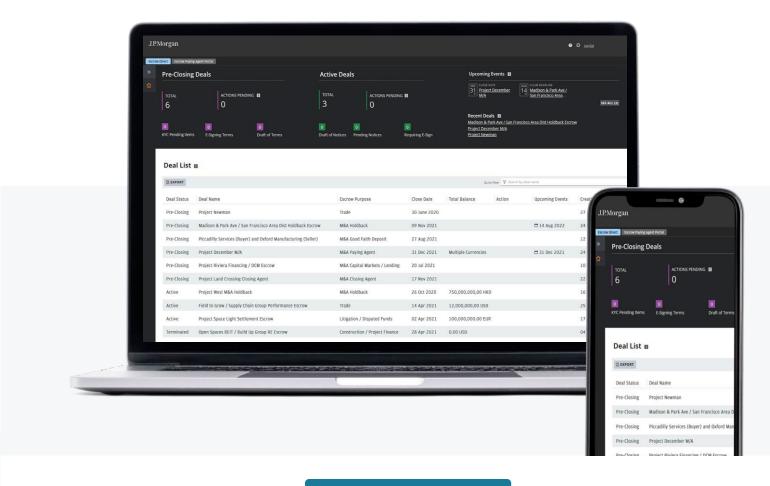

#### Access data fast with a dashboard customized for the way you do business

Having the information you need when you need it is crucial to your efficiency. Our user-friendly Escrow Direct dashboard is designed to provide you with a centralized view of all your deals and real -time status updates. With it, you can:

- View your pre-closing, active and terminated escrow deals
- Check account balances and download statements across all deals globally
- View and edit your deal details, including close dates, deal team contacts, contracting parties and more
- Stay informed by adding milestone events for key dates and setting up Outlook and email reminders

- Access your data 24/7, including on mobile devices
- Continue to have full access to your local, dedicated Escrow team, who will support you from start to finish
- Connect counterparties and their intermediaries and attorneys for all deals in any J.P. Morgan escrow account location
- Cybersecurity controls you can trust to keep your and your partners' confidential data safe and secure