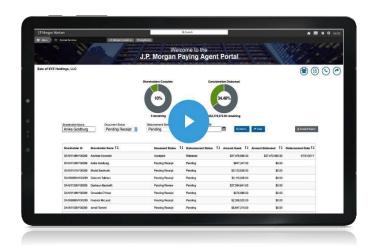

### Take advantage of our Paying Agent Portal

- Paying shareholders of an acquired company in exchange for share certificates can be a complex and tedious process
- While some escrow providers in the industry are stepping back from this service, J.P. Morgan has made investments in our people, process and technology that will ultimately enhance your Paying Agent experience

- To further enhance your online experience, Escrow Direct gives you fast and easy access to our Paying Agent Portal, featuring:
  - Client Tracker: Providing you with real-time transparency into shareholder status across all deals
  - Shareholder Portal: A simple and secure way for shareholders to submit required documents that reduces processing errors and accelerates payments