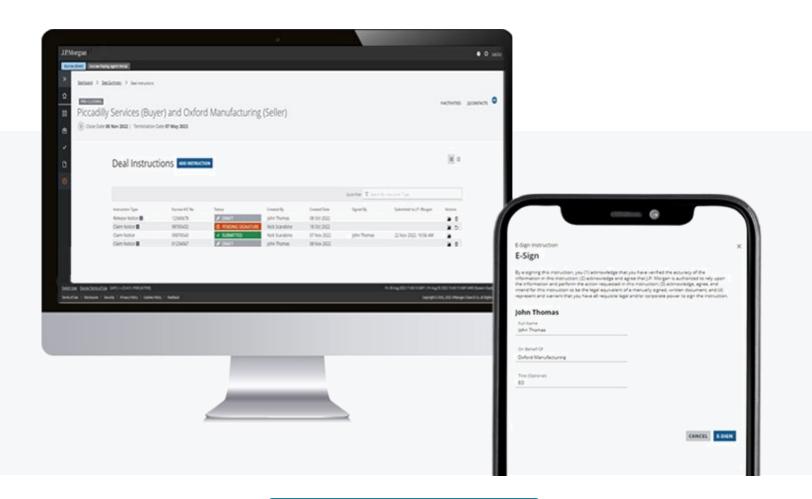

## Create, e-sign and submit payments, claims and other escrow deal instructions

From gathering instruction details to managing document execution withe-sign, Escrow Direct streamlines the process from start to finish. Select from three options to quickly create new deal instructions using a simple and secure step-by-step guided approach.

- Quickly build your deal instructions from scratch using pre-defined templates or upload prepared instructions
- Speed up inputting details with pre-populating data and reduce manual entry errors
- Automate document execution withe-sign to sign anytime, anywhere
- Transmit instructions securely without reliance on emails
- Use as a repository to store past instructions